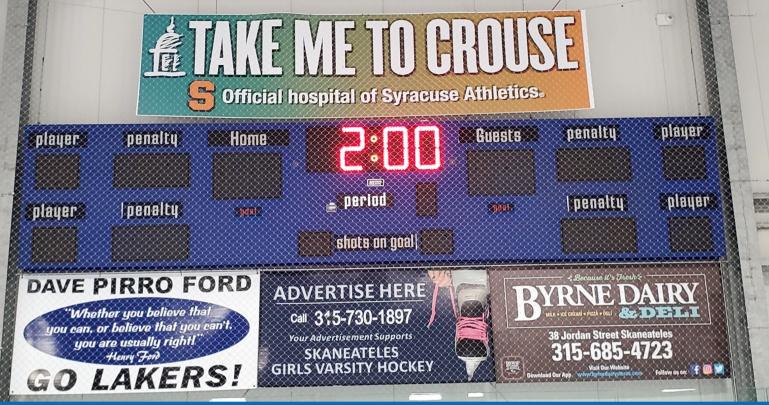

## Billboard Sponsor Board

| SIZE                   | FIRST YEAR<br>COST    | RENEWAL COST           |
|------------------------|-----------------------|------------------------|
| 4′ x 4′                | \$1,000/first year    | \$800 yearly renewal   |
| 8'x 4'                 | \$1,250/first year    | \$1,000 yearly renewal |
| 8' x 4'<br>Scoreboard* | \$1,750/first year    | \$1,500 yearly renewal |
| 16'x 4'*               | \$2,500/first<br>year | \$2,250 yearly renewal |

## 1st year prices include:

- New sign
- one or two colors.
- Full Color add \$75 to price

\*-limited availability

Additional signage is available in the "Duke" rink

Contact mmajor@skancc.com 315-685-2266